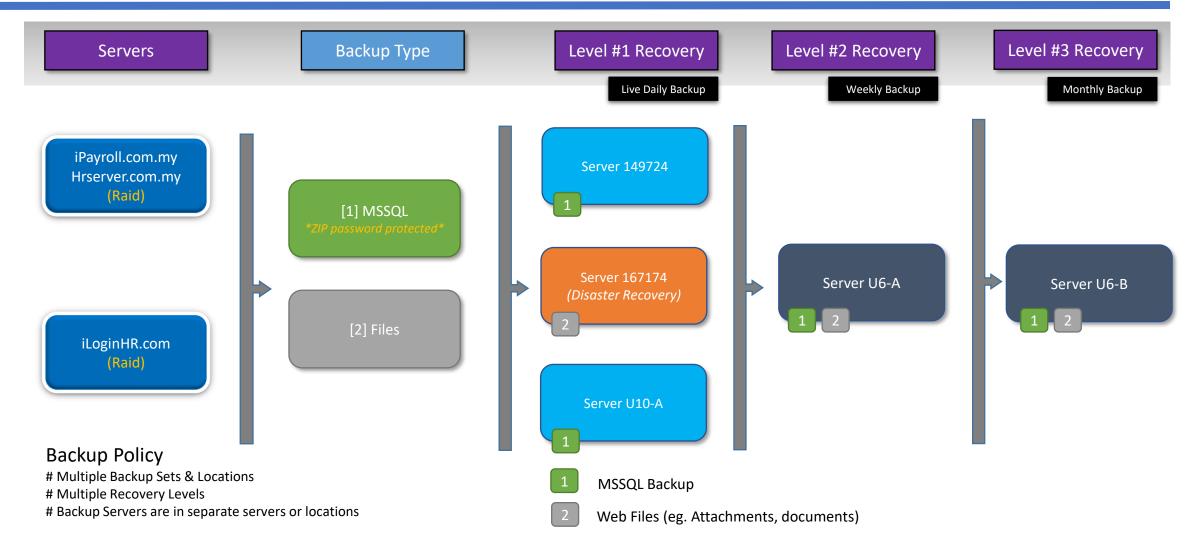

# 1. HR2000 is committed in providing:

- Technical assistance in the event of a glitch; to repair and fully restore in the event data corruption is detected
- E-mail & phone support response time is guaranteed within 60 minutes (exclude peak hours).
- Regular software updates included system stability improvements, bug fixes, new and/or enhanced features, and further improvements to performance
- A highest possible 99.75% uptime for its paid services, excluding scheduled maintenance
- HR2000 periodically rolls out new features and system security fixes that improve functionality throughout all of our applications. HR2000 retains the right to modify the frequency of features release availability at its discretion.
- Secure HTTPS access, server firewall, server antivirus
- Backup & Redundancy to multiple different locations in Malaysia, namely
  - 1. Redundancy data protection Using RAID
  - 2. Databases & Files backup located to multiple secured remote locations
- In case of HR2000 server hardware failure, HR2000 will execute 4 hour replacement to hardware (such as hard drive, memory, processor, power supply, NIC, motherboard).
- In the event of data disaster, HR2000 will perform a 24-hour data recovery from the most recent sets of reliable backup data.

# 3. Dedicated Server hosted @ Shinjiru [ISO 9001:2015]

- Dedicated Server: Quad Core Xeon E3 / 64GB RAM / Bandwidth : 1 Gbps
- Server Location : Hosting by Shinjiru @ AIMS Kuala Lumpur, Malaysia
- Windows Server 2019 Standard
- MSSQL Web Edition 2019
- Average 99.75% server uptime
- Unmetered bandwidth & disk space for customer account
- Shinjiru Anti DDOS Protection (refer https://www.shinjiru.com.my/security/ddos-protection/)
- Shinjiru ISO 9001:2015 Certified (refer https://www.shinjiru.com.my/accreditations-awards/)
- Secure SSL connection (encrypted data transfer)
- Protected & monitored with RAID, Firewall, Antivirus, DDOS Protection, Auto Backup, 24/7 monitoring
- Daily automated database backup to multiple locations
- Software fully managed by HR2000 technicians
- Hardware fully managed by SHINJIRU (hosting) technicians