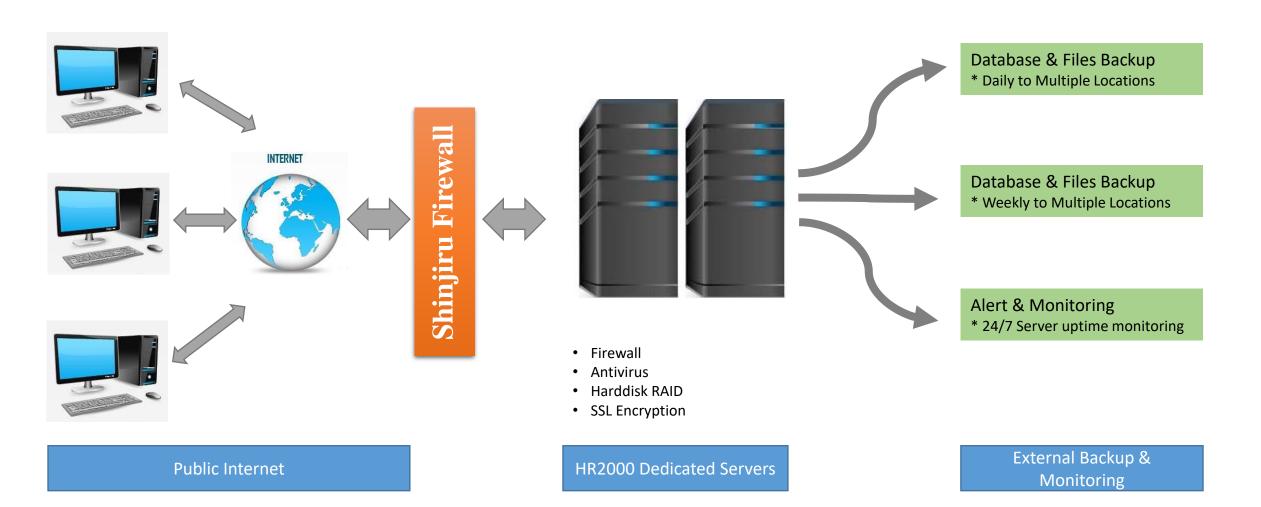

# Network & Data Centres

HR2000 web-based solutions are fully hosted in SHINJIRU Malaysia.

#### About Shinjiru Malaysia

Shinjiru has 2 data centres in Malaysia, one in Menara AIMS, Kuala Lumpur and another in CX2, Cyberjaya. SHINJIRU Malaysia is a leading web hosting solutions company in Malaysia (since 1998). SHINJIRU has achieved numerous awards and certifications such as the ISO9001:2015 Certification, APNIC IP Provider, Certified ICANN Registrar, Official MYNIC Partner, MSC Status, Deloitte Technology Fast500 Award, Microsoft 1-Tier Cloud Solutions Provider, Microsoft Silver Certified Partner and many more. Shinjiru is SOC2 certified by DELOITTE PLT <a href="https://www.shinjiru.com.my/accreditations-awards/">https://www.shinjiru.com.my/accreditations-awards/</a>

#### **Anti-DDoS Protection**

With the help of our built-in Distributed Denial of Service (DDoS) detection and mitigation services, our premium network is able to absorb the DDoS attack before it reaches your server.

#### Sophisticated Detection Techniques

Built-in attack profiles, statistical and behavioral analysis methods to quickly identify attacks in progress.

#### Advanced Monitoring Network System

Scrutinizes network traffic in real-time to identify anomalies, quarantines attack packets and blocks malicious traffic.

#### **Clean Pipe Network**

Our premium network cleans all internet traffic, eliminates malware, spam and viruses without you incurring capital expenditure on hardware. Rest assured that your data is clean and secured.

#### **Higher Burstable Level**

Our premium network allows you to burst your bandwidth up to 10 times more than a normal network.

#### 100% Bandwidth Utilisation

Our system eliminates threats and ensures clean traffic, which is why you get the optimal utilization of bandwidth you purchased. You get 100% of what you paid for!